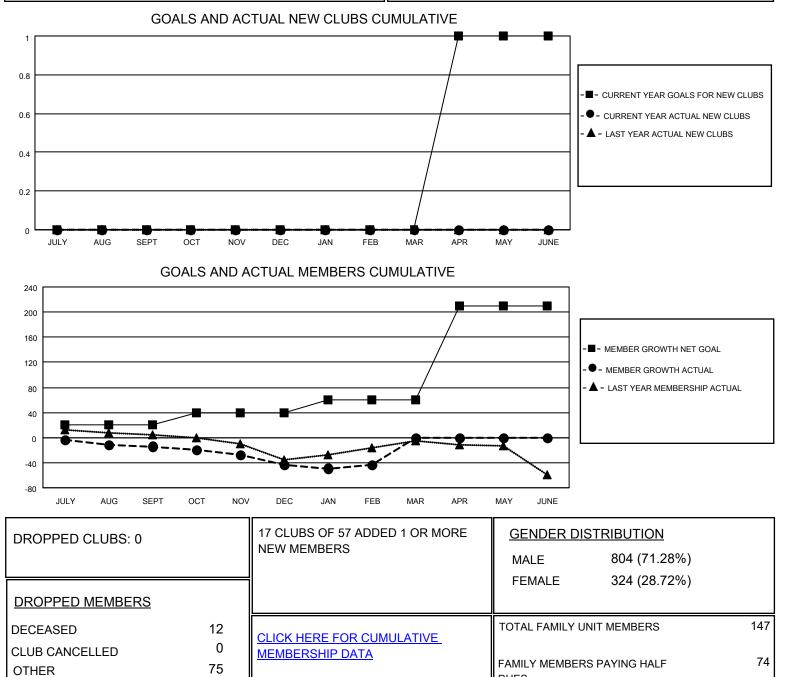

## LOCATION AUSTRALIA

District 201V6

Results as of: 2/28/2021

| Clubs                 |               |           |               | Members               |                        |                         |                                                    |
|-----------------------|---------------|-----------|---------------|-----------------------|------------------------|-------------------------|----------------------------------------------------|
| RESULTS FOR 2020-2021 |               |           |               | RESULTS FOR 2020-2021 |                        |                         |                                                    |
| QUARTER               | NEW CLUB GOAL | NEW CLUBS | DROPPED CLUBS | QUARTER MEM           | BER GROWTH NET<br>GOAL | MEMBER GROWTH<br>ACTUAL | DROPPED<br>MEMBERS ACTUAL<br>(including transfers) |
| JULY/AUG/SEPT         | 0             | 0         | 0             | JULY/AUG/SEPT         | 20                     | 15                      | 26                                                 |
| OCT/NOV/DEC           | 0             | 0         | 0             | OCT/NOV/DEC           | 20                     | 15                      | 38                                                 |
| JAN/FEB/MAR           | 0             | 0         | 0             | JAN/FEB/MAR           | 20                     | 26                      | 23                                                 |
| APR/MAY/JUNE          | 1             | 0         | 0             | APR/MAY/JUNE          | 150                    | 0                       | 0                                                  |